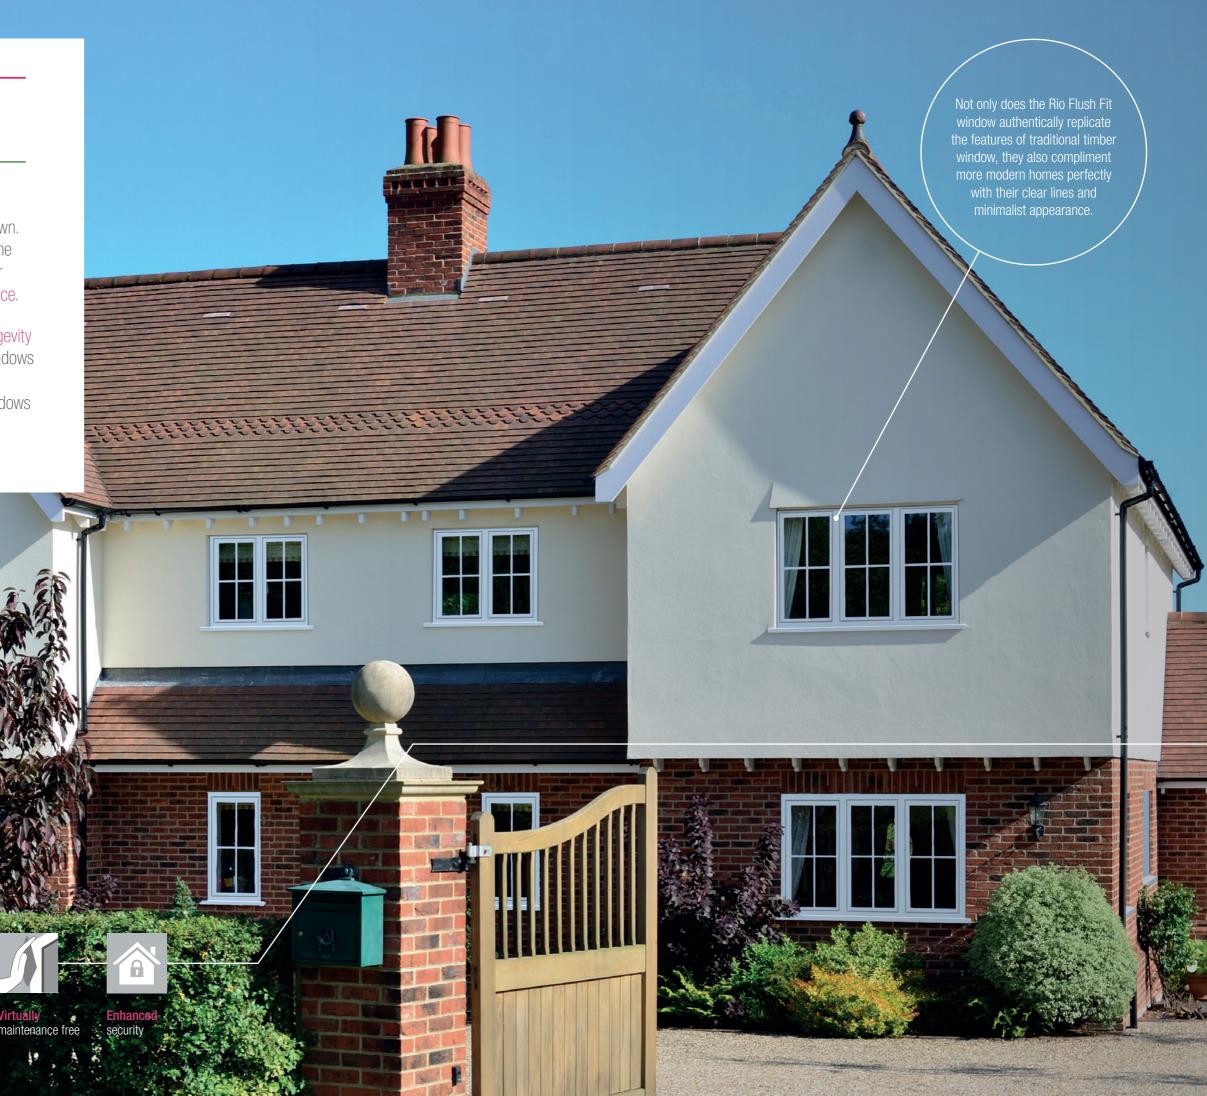

# ALWAYS LOOKING GOOD Rio Flush Fit Windows

When it comes to design features and sophisticated styling, the Rio Flush Fit window is in a class of it's own. The windows have been specially designed so that the opening sash of your window sits flush with the outer frame, giving a unique sleek and seamless appearance.

As with all REHAU windows, safety, security and longevity of your windows is paramount. Your Rio Flush Fit windows benefit from enhanced noise reduction, high energy efficiency and are easy to maintain keeping your windows look good throughout their lifetime.