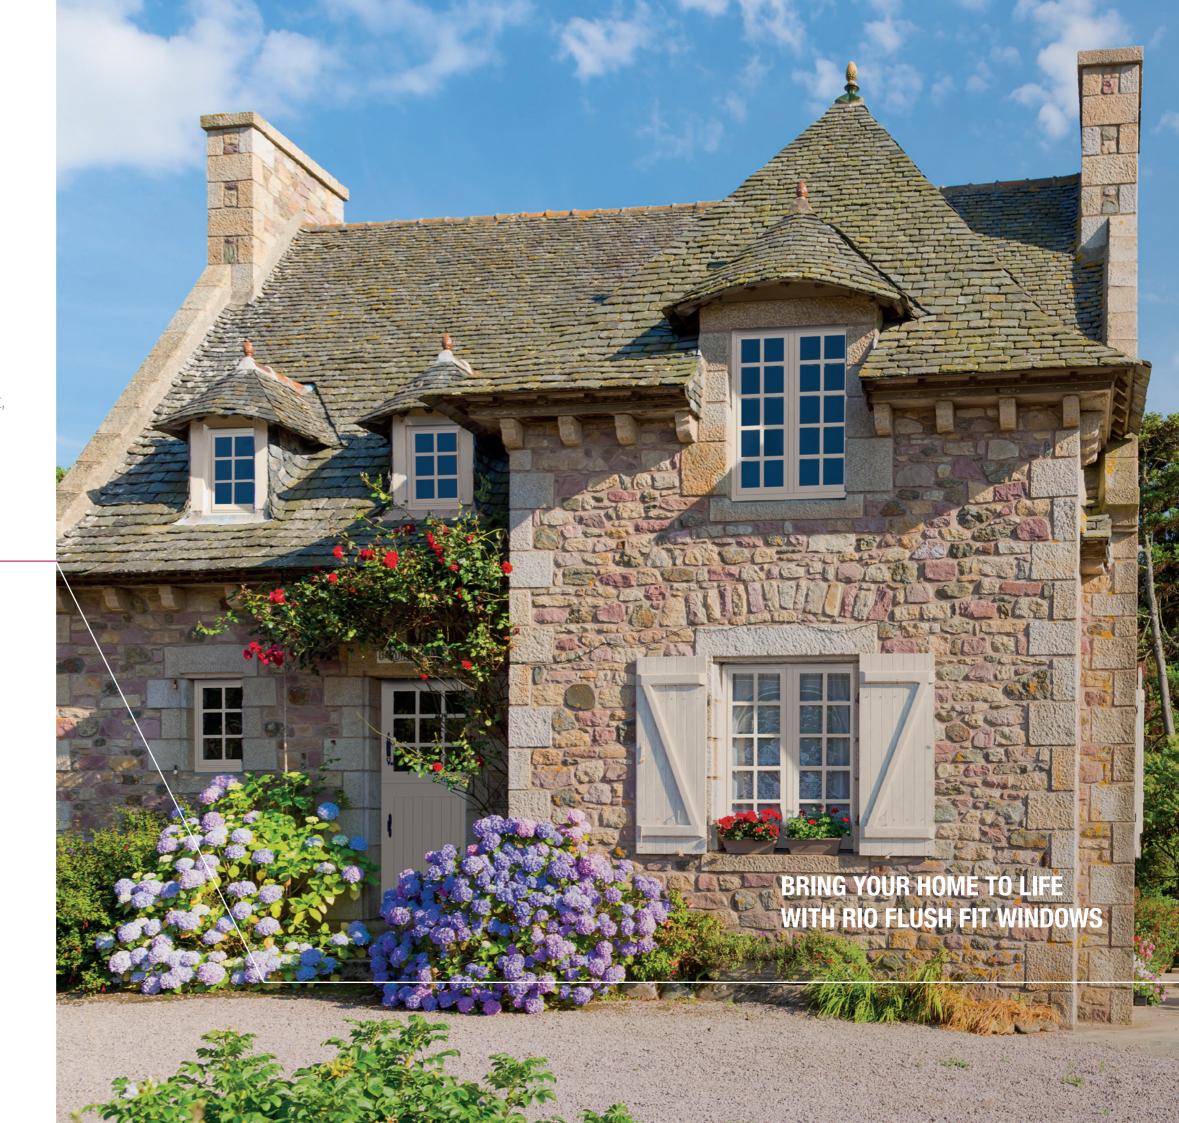

### SHOW YOUR TRUE COLOURS

Allow Rio to bring your home to life

The beautiful array of colour options have been carefully selected by a team of interior designers to present you with a range to suit any home style and décor preference.

From the traditional and highly textured Turner Oak, to the modern Anthracite Grey, you will find the perfect match for your home.

Choose Rio Flush Fit to add a touch of timeless style to your home. Modern materials and a rich spectrum of colour options combine to offer a window with style and sophistication at its heart.