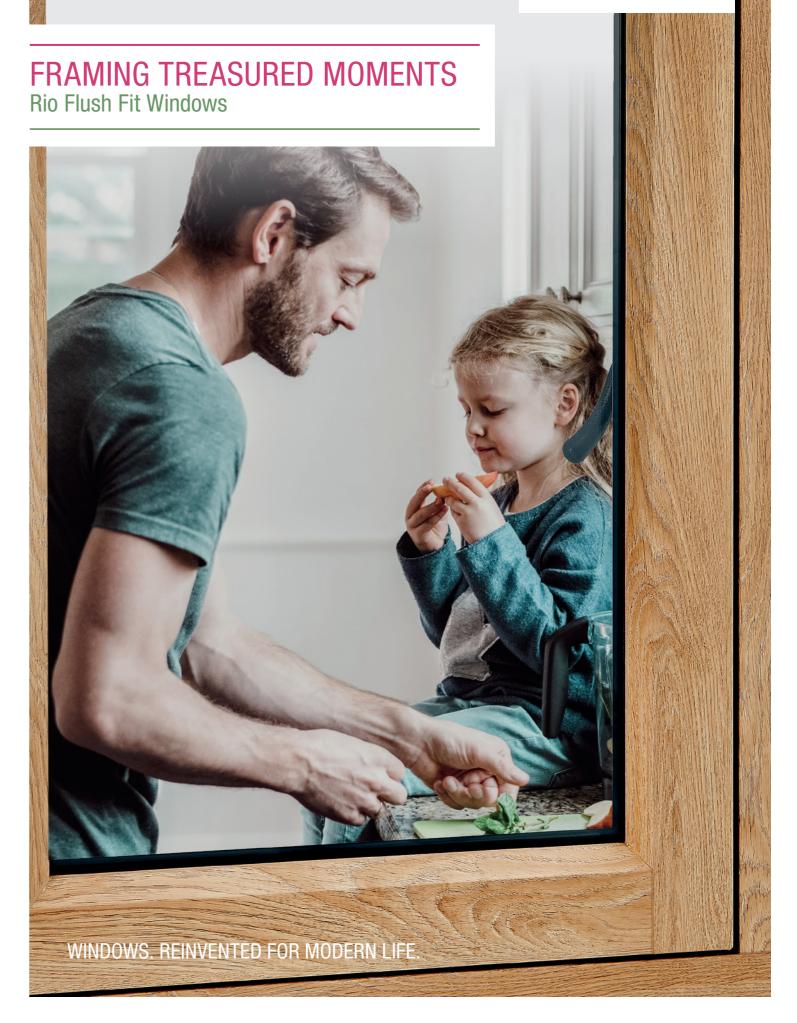

# FRAMING TREASURED MOMENTS

Rio Flush Fit Windows

Your home is the heart of your treasured moments. Frame those moments in style and elegance with Rio Flush Fit from REHAU.

REHAU has a proven track record for supplying some of the UK's most durable windows and doors for well over 50 years. The brand's German design heritage, combined with its state-of-the-art UK manufacturing plant, has established REHAU as the market leader for uPVC windows and door systems.